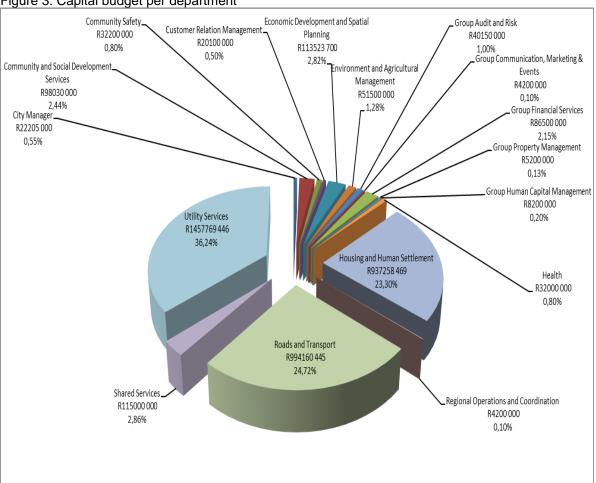

|        | -             |        | -             |        |
| Information and Communication Technology  | 115,000,000   |        | 118,000,000   |        | 130,000,000   |        |
| Utility Services                          | 1,457,769,446 | 36.24% | 1,383,258,651 | 34.68% | 1,395,850,000 | 33.56% |
| Utility Services: Electricity             | 982,154,020   |        | 637,026,071   |        | 677,500,000   |        |
| Utility Services: Water and Sanitation    | 475,615,426   |        | 746,232,580   |        | 718,350,000   |        |
| TOTAL CAPITAL BUDGET                      | 4,022,197,060 | 100%   | 3,988,164,480 | 100%   | 4,159,501,580 | 100%   |

The following graph illustrates the above table in terms of allocations per department.

Figure 3: Capital budget per department



Table 16: Capital budget per funding source

| Funding Source Description                    | 2018/19<br>Budget | %      | 2019/20<br>Budget | %      | 2020/21<br>Budget | %      |
|-----------------------------------------------|-------------------|--------|-------------------|--------|-------------------|--------|
| Council Funding                               | 156 500 000       | 3,89%  | 300 000 000       | 7,52%  | 300 000 000       | 7,21%  |
| Public Transport Infrastructure Systems Grant | 509 162 220       | 12,66% | 475 637 500       | 11,93% | 524 957 960       | 12,62% |
| Neighbourhood Development Partnership Grant   | 7 105 000         | 0,18%  | 19 635 000        | 0,49%  | 55 000 000        | 1,32%  |
| Urban Settlements Development Grant           | 1 557 438 790