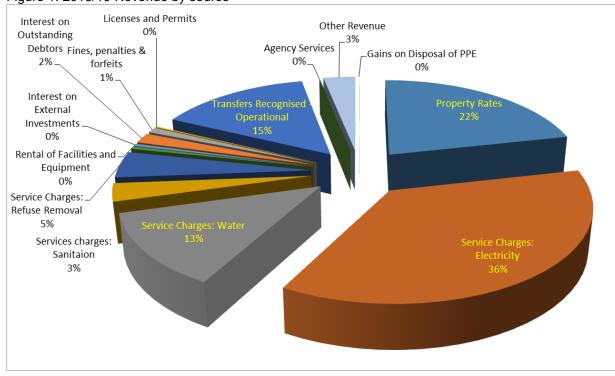

Figure 1: 2018/19 Revenue by source

Revenue generated from rates and service charges contributes nearly 80% of the revenue basket of the City of Tshwane.

Electricity is the main revenue source, contributing R11,9 billion or 36% of the total revenue, and will escalate to R13,4 billion in 2020/21.

Property rates contributes the second largest revenue source, totalling 22% of the total and will increase to R7,8 billion by 2020/21.

The budgeted revenue for water services increased by 10,5%, which is in line with the proposed tariff increase. Bulk purchases for water increased by 12,2% as per the Rand Water guideline.

The total operating grants for 2018/19 amount to R4,4 billion, representing a 15% contribution to the total revenue. Grants have decreased by 1,5% from the 2017/18 Adjustment Budget.

The following table provides a breakdown of the operating grants and subsidies allocated to the Municipality over the medium term.