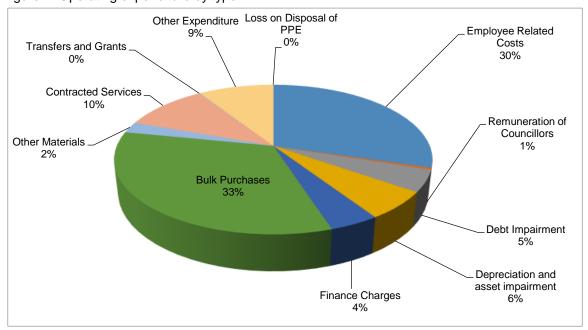

5,932                 | 2,319,965,161  | -6.2%                        | 2,399,215,191  | 2,688,831,527  |
| Taxation                                   | 500,000                       | 535,000        | 7.0%                         | 765,050        | 818,604        |
| Surplus/(Deficit) for the year             | 2,473,305,932                 | 2,319,430,161  | -6.2%                        | 2,398,450,141  | 2,688,012,923  |

The operating expenditure equates to R32,4 billion in the 2018/19 financial year and escalates to R36 billion in the 2020/21 financial year. Total operating expenditure has increased by 5,7% against the 2017/18 Adjustment Budget.

The following graph illustrates the percentage each expenditure group constitutes of the total expenditure for the 2018/19 financial year.



Figure 2: Operating expenditure by type

#### **Employee-related costs**

The Salary and Wage Collective Agreement has come to an end. The process is under consultation and, in the absence of information from the South African Local Government Bargaining Council, CPI plus one has been provided in the budget. The current MTREF makes provision for a 6,5% increase.

#### Remuneration of councillors

The cost associated with the remuneration of councillors is determined and informed directly by way of the Remuneration of Public Office Bearers Act, 1998 (Act 20 of 1998). The determined upper limits of salaries, allowances and benefits of members of Council are gazette annually in December/January.

#### Debt impairment

The provision for debt impairment was determined based on an annual colle