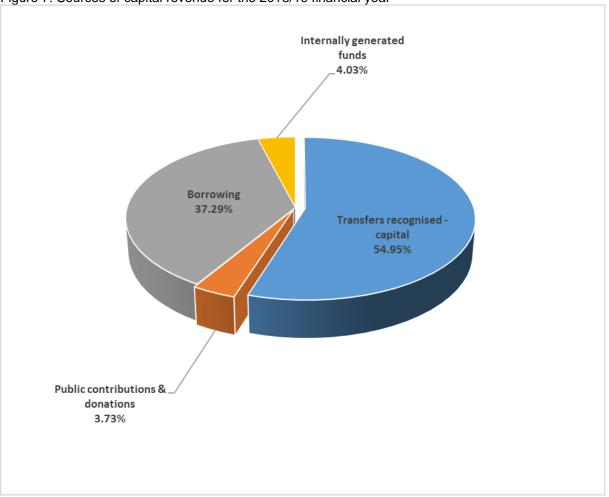

2,404,501,580             | 55.97%  |
| Public contributions & donations | 150,000,000            | 3.73%     | 150,000,000               | 3.76%    | 150,000,000               | 3.76%   |
| Borrowing                        | 1,500,000,000          | 37.29%    | 1,300,000,000             | 32.58%   | 1,300,000,000             | 32.58%  |
| Internally generated funds       | 162,318,000            | 4.03%     | 307,121,907               | 7.70%    | 305,852,811               | 7.70%   |
| Total Capital Funding            | 4,023,015,060          | 100.00%   | 3,990,286,387             | 100.00%  | 4,160,354,391             | 100.00% |

The table above is graphically represented as follows for the 2018/19 financial year.

Figure 7: Sources of capital revenue for the 2018/19 financial year



Capital grants and receipts equate to 54,95% or R2,2 billion of the total funding source for the 2018/19 financial year.

Borrowing as a funding source for the capital programme amounts to R1,5 billion for 2018/19, and R1,3 billion for 2019/20 and 2020/21.

The following table is a detailed analysis of the City's borrowing liability.

Table 36: MBRR SA17 – Detail of borrowings

| Borrowing - Categorised by type           | 2014/15   | 2015/16    | 2016/17    | Cı         | irrent Year 2017/ | 18            | 2018/19 Mediu | m Term Revenue<br>Framework | & Expenditure |
|-------------------------------------------|-----------|------------|------------|------------|-------------------|---------------|---------------|-----------------------------|---------------|
| R thousand