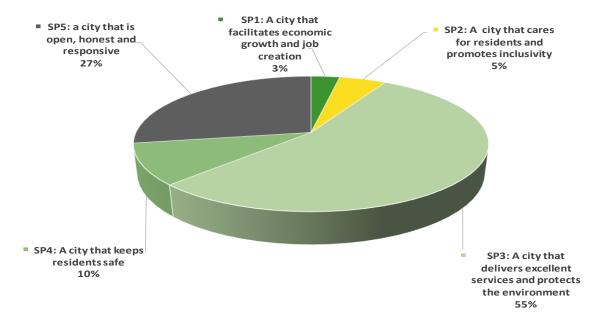

### 1.3 Executive Summary

Section 16(1) of the MFMA stipulates that the council of a municipality must approve an annual budget for the municipality for each financial year before the start of that financial year. Section 16(2) stipulates that in order to comply with Subsection (1), the mayor of the municipality must table the annual budget at a council meeting at least 90 days before the start of the budget year.

The tabling of the Budget and IDP was followed by public consultation meetings (outreach sessions) with various stakeholders as part of strategic pillar 5: A city that is open, honest and responsive.

Section 24 of the MFMA contains the requirements regarding the approval of annual budgets: