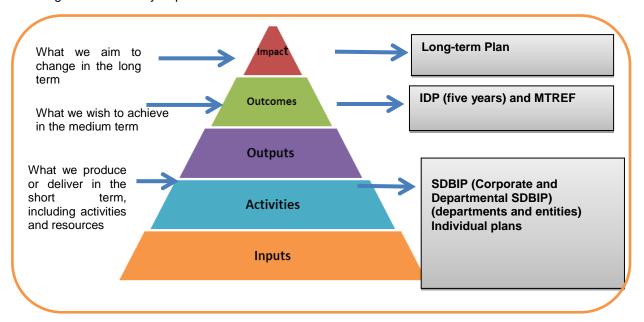

outputs, outcomes and impacts, and enables measurement of efficiency, effectiveness, economy and equity.

### Plans and the alignment of targets and indicators

The key underlying principles of the approved Performance Management Framework include -

- linking strategies to operations;
- linking individual and organisational performance processes;
- linking and integrating risk management and audits with performance management processes;
- aligning levels of indicators and plans; and
- linking municipal entities to the performance management system of the City of Tshwane.

This requires that all levels of plans in the City be aligned. The diagram below illustrates the alignment between the key plans of the City in relation to outcomes performance management.

Figure 5: Hierarchy of plans



The planning aspect of performance management processes in the City is focused on ensuring alignment between the hierarchy of plans listed above through the planned outcomes, outputs, targets and indicators. It also ensures that indicators are reliable, well-defined, verifiable, cost-effective, appropriate and relevant, and that targets are specific, measurable, achievable, relevant and time-bound.

### Roles and responsibilities for performance management

The City of Tshwane has established the necessary structures to manage and operationalise performance management in line with legislative requirements and good practices. The roles and responsibilities of the different structures are defined as follows:

- Section 79 oversight committees
- Audit and performance committee
- Council and